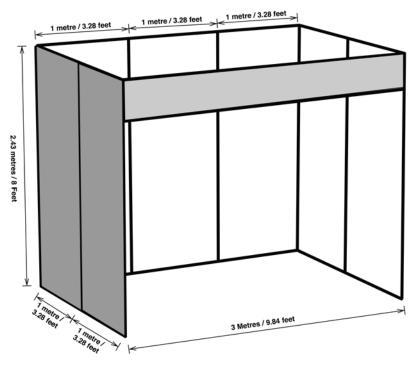

## STANDARD BOOTH

7 panels – 1 back/2sides
Dimensions - 3.28'x8'

Artwork Dimensions – exact dimensions
(7) panels – 3.28' x 8' each
OR
Full Back (3 panels) – 9.84' x 8'
2 Full Side (2 panels) – 6.56' x 8'