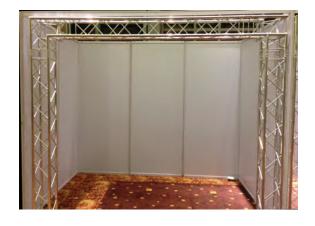

## STANDARD BOOTH

7 panels – 1 back/2sides
Dimensions - 3.28'x8'

Artwork Dimensions – exact dimensions
(7) panels – 3.28' x 8' each
OR
Full Back (3 panels) – 9.84' x 8'
2 Full Side (2 panels) – 6.56' x 8'